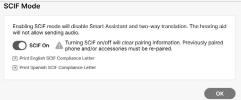

#### To enable/disable SCIF Mode in Pro Fit:

- 1 Select **Tools** and **SCIF Mode** [Fig. 1]
- 2 Utilize the the toggle switch to turn SCIF Mode on or off. [Figs. 2 & 3]
- 3 If needed, print the SCIF Compliance Letter to verify compliance. [Fig. 2]
- 4 The Left Menu Bar will indicate if SCIF Mode is on sin.
  Select SCIF or Tools and SCIF Mode to open the SCIF Mode screen and change the setting. [Fig. 1]

#### To disable/enable SCIF Mode in Pro Fit:

- 1 Expand the Flyout Menu  $\equiv$  or utilize the Left Menu Bar and select SCIF. [Fig. 1]
- 2 Utilize the the toggle switch to turn SCIF Mode off or on. [Figs. 2 and 3]
- 3 If needed, print the SCIF Compliance Letter to verify compliance. [Fig. 2]
- 4 The Left Menu Bar will indicate if SCIF Mode is on set or off set. Select **SCIF** to open the SCIF Mode screen and change the setting. [Fig. 1]

\*If ordering through the Veterans Administration, orders must be placed through Prosthetics.

Figure 2

| SCIF Mode          |                                                                                                                       |
|--------------------|-----------------------------------------------------------------------------------------------------------------------|
| will not allow ser |                                                                                                                       |
| SCIF Off           | Turning SCIF on/off will clear pairing information. Previously paired     phone and/or accessories must be re-paired. |
|                    |                                                                                                                       |
|                    | ОК                                                                                                                    |