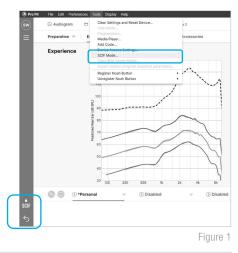

#### To enable/disable SCIF Mode in Pro Fit:

- 1 Select **Tools** and **SCIF Mode** [Fig. 1]
- 2 Utilize the the toggle switch to turn SCIF Mode on or off. [Figs. 2 & 3]
- 3 If needed, print the SCIF Compliance Letter to verify compliance. [Fig. 2]
- 4 The Left Menu Bar will indicate if SCIF Mode is on sin.
  Select SCIF or Tools and SCIF Mode to open the SCIF Mode screen and change the setting. [Fig. 1]

#### To disable/enable SCIF Mode in Pro Fit:

- 1 Expand the Flyout Menu  $\equiv$  or utilize the Left Menu Bar and select SCIF. [Fig. 1]
- 2 Utilize the the toggle switch to turn SCIF Mode off or on. [Figs. 2 and 3]
- 3 If needed, print the SCIF Compliance Letter to verify compliance. [Fig. 2]
- 4 The Left Menu Bar will indicate if SCIF Mode is on set or off set. Select **SCIF** to open the SCIF Mode screen and change the setting. [Fig. 1]